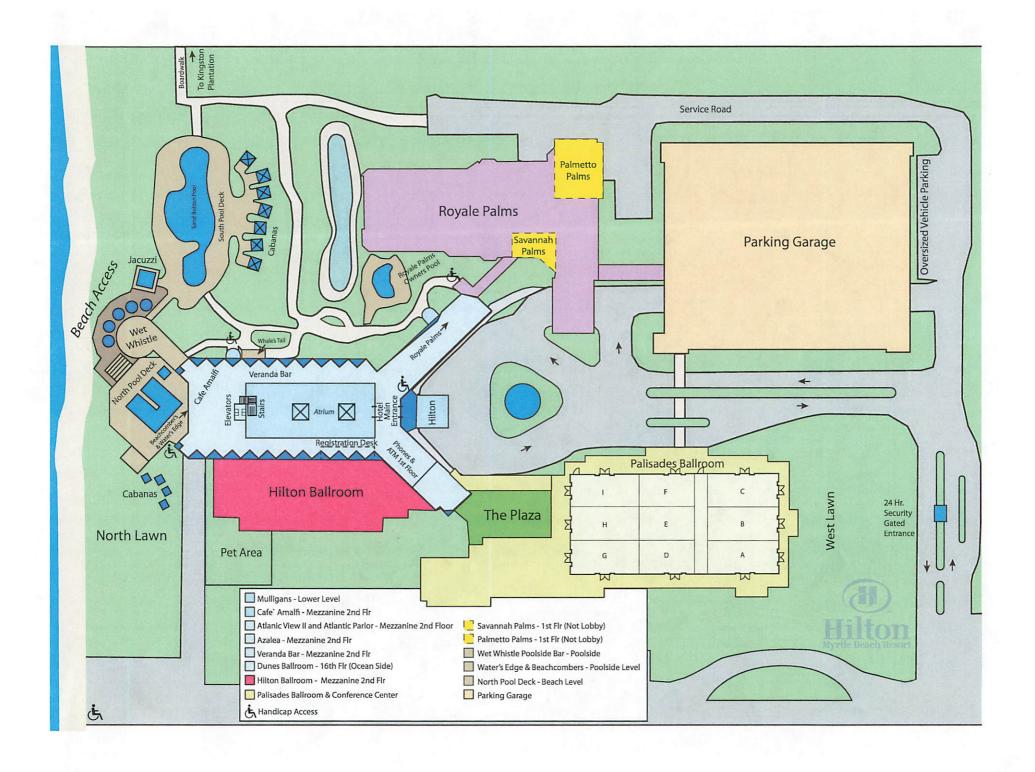

## Register Today

Hillon (1)

vfwsc.org > News > Mid-Winter Conference **Easy as 1-2-3** 

**January 25 - 28** 

- 1. Book Your Hotel by December 26, 2023
- 2. Register Online for the Conference by January 4, 2024
- 3. Pay to Complete Conference Registration, **Make Donations and Conference Book Ads**