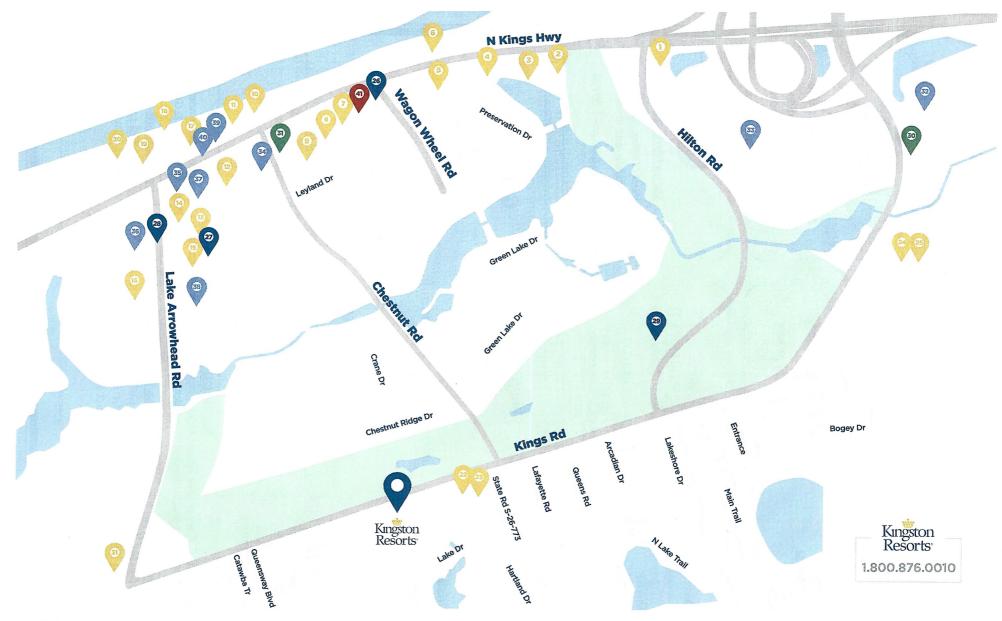

HESTNUT ROAD

Entrance

NORTH AYRTLE BEACH

IYRTLE BEACH

KE ARROWHEAD ROAD

LERIA PPING IPLEX

#### DINING

- Red Lobster
- Theo's Pancake House
- Chestnut Hill Restaurant
- Chesapeake House
- Margaritas Mexican Restaurant
- Carolina Seafood & Steak
- The Waterway House Sports and Spirits Kingston Bistro & Bar
- Miyabi Japanese
- Clearwater Oyster Bar & Grill

- SoHo Steak & Seafood Sushi Bar
- Thoroughbreds Chophouse
- Bimini's Oyster Bar
- The Office an Italian Pub
- Calli Baker's Firehouse Bar & Grill
- Saltwater Scoops Homemade Ice Cream Whiskey Beach Bar & Grill Bagel Port Café & Deli
- Coast Pizza Hot Stack's Café
- Backyard Sports Bar & Grill

#### Bennett's Calabash Seafood Buffet

- Chuck's Steak House
- 21 Finn McCools
- Pizza Chef Spanky's Pub & Grill
- Cindy and Jim's Ice Cream
- Stone Cold Creamery
- Fuji Japanese Restaurant

#### **ENTERTAINMENT**

- Rainbow Falls Mini Golf
- 27 Aloha Mini Golf
- 28 3001 Nightlife
- 29 Arcadian Shores Golf Club

#### **ATM**

- 30 Bank of America ATM
- 31 Conway National Bank (CNB)

### **SHOPPING**

- 32 Walmart Ross Dress for Less Marshalls Dollar Tree
- 33 Tanger Outlets
- 34 CVS
- 35 Wings Beachwear
- 36 Kroger Grocery Store
- 37 Wings Beachwear
- 38 Tsunami Surf Shop No. 7
- 39 Eagles Beachwear
- 40 Bargain Beachwear

## **URGENT CARE**

41 Care Now - Urgent Care